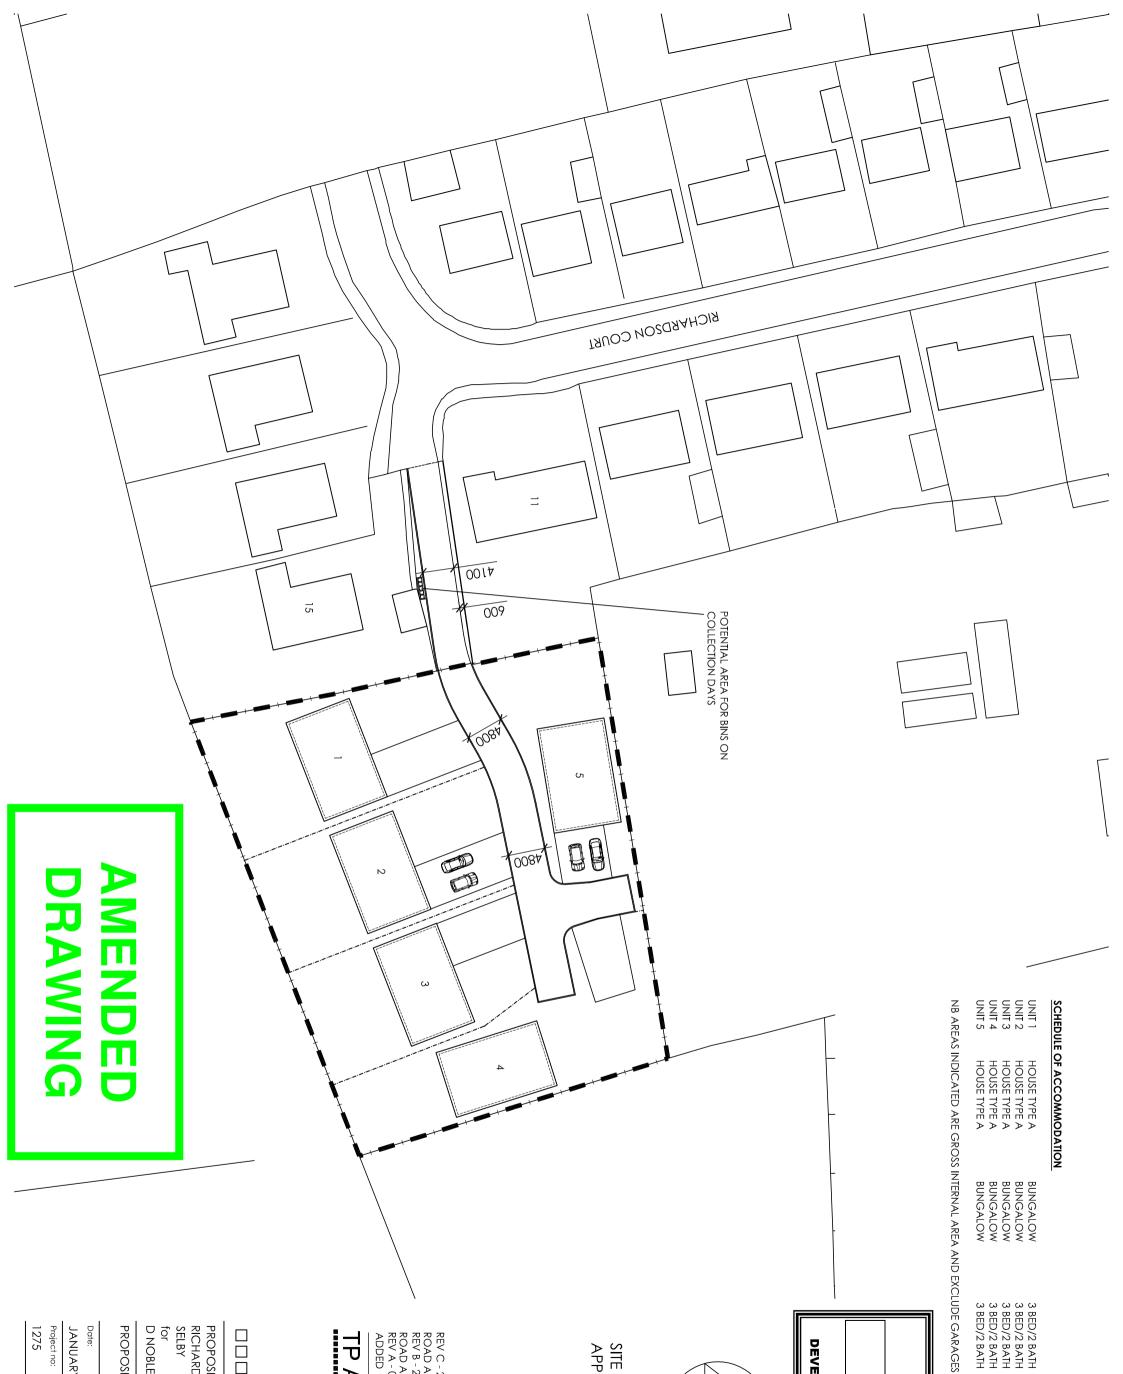

| d residential devei<br>Son Court, hamble | LOPMENT<br>ETON                                                                                                                                                                                                        |
|------------------------------------------|------------------------------------------------------------------------------------------------------------------------------------------------------------------------------------------------------------------------|
| LIMITED                                  |                                                                                                                                                                                                                        |
| d site plan                              |                                                                                                                                                                                                                        |
|                                          | Scale (at A3):                                                                                                                                                                                                         |
| 2017                                     | 1:500                                                                                                                                                                                                                  |
| Drawing no:                              | Revision:                                                                                                                                                                                                              |
| 013                                      | C                                                                                                                                                                                                                      |
|                                          | PROPOSED RESIDENTIAL DEVELOPMENT<br>RICHARDSON COURT, HAMBLETON<br>SELBY<br>for<br>D NOBLE LIMITED<br>PROPOSED SITE PLAN<br>PROPOSED SITE PLAN<br>Date: Scale (at<br>JANUARY 2017 1:5<br>Project no: Drawing no: Revit |

## 

T: 0113 2732706 M: 07766 015350 E: tony@tparchitecture.co.uk 2 STRICKLAND AVENUE LEEDS LS17 8JU

TP ARCHITECTURE

Rev C - 27.07.17 Access from Adopted Road and Private Road Extentamended Rev B - 25.07.17 Access from Adopted Road Amended Rev A - 02.06.17 Potential Area for Bins Added